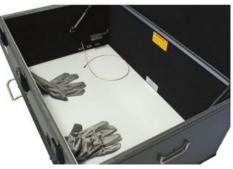

## STE6000

| Features                                                                                                                     | Connectors                                                                                                 | Isolation                                        | Dimensions/Weight                                                                                         |
|------------------------------------------------------------------------------------------------------------------------------|------------------------------------------------------------------------------------------------------------|--------------------------------------------------|-----------------------------------------------------------------------------------------------------------|
| <ul> <li>Designed for hands-on<br/>manipulation of larger<br/>devices under test</li> <li>RF absorbent foam liner</li> </ul> | <ul><li>•6 Outlet 120VAC Power<br/>Strip</li><li>•6 Pole Filtered Terminal<br/>Block feedthrough</li></ul> | •-90dB @ 2GHz<br>•-90dB @ 4 GHz<br>•-80dB @ 6GHz | •Exterior: 14.0"H x 36.0"W x 24.0"D<br>•Interior: 12.5"H x 35.0"W x 23.0"D<br>•Weight: 120lbs. / 54.43kg. |
| <ul> <li>Exclusive double lip RF tight gasket</li> </ul>                                                                     | •Additional options available                                                                              |                                                  |                                                                                                           |
| •Universal I/O connector interface plate                                                                                     |                                                                                                            |                                                  |                                                                                                           |
| •RF tight "hands-on" silver<br>mesh gloves                                                                                   |                                                                                                            |                                                  |                                                                                                           |
| •RF tight illuminated viewing window                                                                                         |                                                                                                            |                                                  |                                                                                                           |
| •Dual gas filled cover struts                                                                                                |                                                                                                            |                                                  |                                                                                                           |
| •Single handle, easy release latch system                                                                                    |                                                                                                            |                                                  |                                                                                                           |