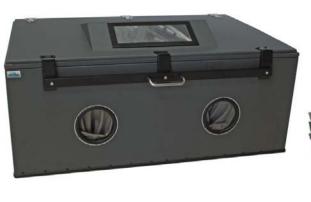

## STE6000

| Features                                                                                                                     | Connectors                                                                                                 | Isolation                                        | Dimensions/Weight                                                                                         |
|------------------------------------------------------------------------------------------------------------------------------|------------------------------------------------------------------------------------------------------------|--------------------------------------------------|-----------------------------------------------------------------------------------------------------------|
| <ul> <li>Designed for hands-on<br/>manipulation of larger<br/>devices under test</li> <li>RF absorbent foam liner</li> </ul> | <ul><li>•6 Outlet 120VAC Power<br/>Strip</li><li>•6 Pole Filtered Terminal<br/>Block feedthrough</li></ul> | •-90dB @ 2GHz<br>•-90dB @ 4 GHz<br>•-80dB @ 6GHz | •Exterior: 14.0"H x 36.0"W x 24.0"D<br>•Interior: 12.5"H x 35.0"W x 23.0"D<br>•Weight: 120lbs. / 54.43kg. |
| <ul> <li>Exclusive double lip RF tight gasket</li> </ul>                                                                     | •Additional options available                                                                              |                                                  |                                                                                                           |
| •Universal I/O connector interface plate                                                                                     |                                                                                                            |                                                  |                                                                                                           |
| •RF tight "hands-on" silver<br>mesh gloves                                                                                   |                                                                                                            |                                                  |                                                                                                           |
| •RF tight illuminated viewing window                                                                                         |                                                                                                            |                                                  |                                                                                                           |
| •Dual gas filled cover struts                                                                                                |                                                                                                            |                                                  |                                                                                                           |
| •Single handle, easy release latch system                                                                                    |                                                                                                            |                                                  |                                                                                                           |