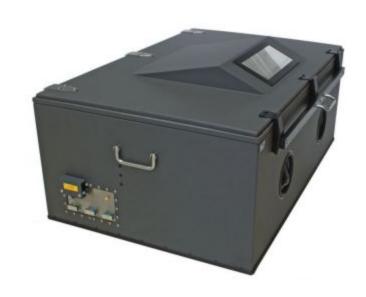

## STE6000

| Features                                                                                                                     | Connectors                                                                                                 | Isolation                                        | Dimensions/Weight                                                                                         |
|------------------------------------------------------------------------------------------------------------------------------|------------------------------------------------------------------------------------------------------------|--------------------------------------------------|-----------------------------------------------------------------------------------------------------------|
| <ul> <li>Designed for hands-on<br/>manipulation of larger<br/>devices under test</li> <li>RF absorbent foam liner</li> </ul> | <ul><li>•6 Outlet 120VAC Power<br/>Strip</li><li>•6 Pole Filtered Terminal<br/>Block feedthrough</li></ul> | •-90dB @ 2GHz<br>•-90dB @ 4 GHz<br>•-80dB @ 6GHz | •Exterior: 14.0"H x 36.0"W x 24.0"D<br>•Interior: 12.5"H x 35.0"W x 23.0"D<br>•Weight: 120lbs. / 54.43kg. |
| <ul> <li>Exclusive double lip RF tight gasket</li> </ul>                                                                     | •Additional options available                                                                              |                                                  |                                                                                                           |
| •Universal I/O connector interface plate                                                                                     |                                                                                                            |                                                  |                                                                                                           |
| •RF tight "hands-on" silver<br>mesh gloves                                                                                   |                                                                                                            |                                                  |                                                                                                           |
| •RF tight illuminated viewing window                                                                                         |                                                                                                            |                                                  |                                                                                                           |
| •Dual gas filled cover struts                                                                                                |                                                                                                            |                                                  |                                                                                                           |
| •Single handle, easy release latch system                                                                                    |                                                                                                            |                                                  |                                                                                                           |